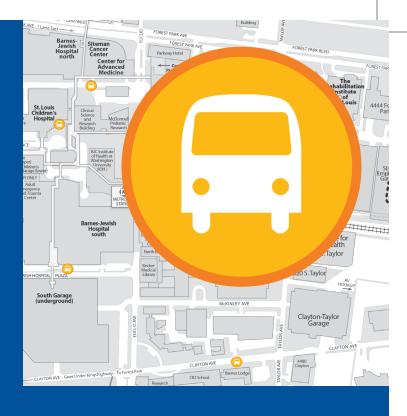

## Shuttle Schedule for Patients and Families

BARNES-JEWISH HOSPITAL

WASHINGTON UNIVERSITY PHYSICIANS

ST. LOUIS CHILDREN'S HOSPITAL

| OFF-CAMPUS DESIGNATED STOPS |                                | BARNES LODGE    | WASHINGTON UNIVERSITY MEDICAL CAMPUS DESIGNATED STOPS                                                                                                                                                                                 | BARNES LODGE    |
|-----------------------------|--------------------------------|-----------------|---------------------------------------------------------------------------------------------------------------------------------------------------------------------------------------------------------------------------------------|-----------------|
| Hope Lodge<br>4215 Lindell  | Ronald McDonald<br>4381 W Pine | Barnes<br>Lodge | Barnes-Jewish Plaza Tower, St. Louis Children's Hospital, Barnes-Jewish Parkview Tower, Barnes-Jewish Center for Advanced Medicine Will make all these stops in this order. Times may vary slightly due to weather or road conditons. | Barnes<br>Lodge |
| 7:00 a.m.                   | 7:10 a.m.                      |                 | 7:20 a.m.                                                                                                                                                                                                                             | 7:35 a.m.       |
|                             |                                |                 | 7:40 a.m.                                                                                                                                                                                                                             | 7:55 a.m.       |
|                             |                                |                 | 8:00 a.m.                                                                                                                                                                                                                             | 8:15 a.m.       |
|                             |                                |                 | 8:20 a.m.                                                                                                                                                                                                                             | 8:35 a.m.       |
|                             |                                |                 | 8:40 a.m.                                                                                                                                                                                                                             | _               |
| 8:50 a.m.                   | 9:00 a.m.                      | 9:10 a.m.       | 9:15 a.m.                                                                                                                                                                                                                             | 9:30 a.m.       |
|                             |                                |                 | 9:35 a.m.                                                                                                                                                                                                                             | 9:50 a.m.       |
|                             |                                |                 | 9:55 a.m.                                                                                                                                                                                                                             | 10:10 a.m.      |
|                             |                                |                 | 10:15 a.m.                                                                                                                                                                                                                            | 10:30 a.m.      |
|                             |                                |                 | 10:35 a.m.                                                                                                                                                                                                                            | _               |
| 10:50 a.m.                  | 11:00 a.m.                     | 11:10 a.m.      | 11:15 a.m.                                                                                                                                                                                                                            | 11:30 a.m.      |
|                             |                                |                 | 11:35 a.m.                                                                                                                                                                                                                            | 11:50 a.m.      |
|                             |                                |                 | 11:55 a.m.                                                                                                                                                                                                                            | 12:10 p.m.      |
|                             |                                |                 | 12:15 p.m.                                                                                                                                                                                                                            | 12:30 p.m.      |
|                             |                                |                 | 12:35 p.m.                                                                                                                                                                                                                            | _               |
| 12:50 p.m.                  | 1:00 p.m.                      | 1:10 p.m.       | 1:15 p.m.                                                                                                                                                                                                                             | 1:30 p.m.       |
|                             |                                |                 | 1:35 p.m.                                                                                                                                                                                                                             | 1:50 p.m.       |
|                             |                                |                 | 1:55 p.m.                                                                                                                                                                                                                             | 2:10 p.m.       |
|                             |                                |                 | 2:15 p.m.                                                                                                                                                                                                                             | 2:30 p.m.       |
|                             |                                |                 | 2:35 p.m.                                                                                                                                                                                                                             | _               |
| 2:50 p.m.                   | 3:00 p.m.                      | 3:10 p.m.       | 3:15 p.m.                                                                                                                                                                                                                             | 3:30 p.m.       |
|                             |                                |                 | 3:35 p.m.                                                                                                                                                                                                                             | 3:50 p.m.       |
|                             |                                |                 | 3:55 p.m.                                                                                                                                                                                                                             | 4:10 p.m.       |
|                             |                                |                 | 4:15 p.m.                                                                                                                                                                                                                             | 4:30 p.m.       |
|                             |                                |                 | 4:35 p.m.                                                                                                                                                                                                                             | _               |
| 4:50 p.m.                   | 5:00 p.m.                      | 5:10 p.m.       | 5:15 p.m.                                                                                                                                                                                                                             | 5:30 p.m.       |
|                             |                                |                 | 5:35 p.m.                                                                                                                                                                                                                             | 5:50 p.m.       |
|                             |                                |                 | 5:55 p.m.                                                                                                                                                                                                                             | 6:10 p.m.       |
|                             |                                |                 | 6:15 p.m.                                                                                                                                                                                                                             | 6:30 p.m.       |
|                             |                                |                 | 6:35 p.m.                                                                                                                                                                                                                             | _               |
| 6:50 p.m.                   | 7:00 p.m.                      | 7:10 p.m.       | 7:15 p.m.                                                                                                                                                                                                                             | 7:30 p.m.       |
|                             |                                |                 | 7:35 p.m.                                                                                                                                                                                                                             | 7:50 p.m.       |
|                             |                                |                 | 7:55 p.m.                                                                                                                                                                                                                             | 8:10 p.m.       |
|                             |                                |                 | 8:15 p.m.                                                                                                                                                                                                                             | 8:30 p.m.       |
|                             |                                |                 | 8:35 p.m.                                                                                                                                                                                                                             | 8:50 p.m.       |
|                             |                                |                 | 8:55 p.m.                                                                                                                                                                                                                             | 9:10 p.m.       |
|                             |                                |                 | 9:15 p.m.                                                                                                                                                                                                                             | 9:30 p.m.       |
|                             |                                |                 | 9:35 p.m.                                                                                                                                                                                                                             | 9:50 p.m.       |
|                             |                                |                 | 9:55 p.m.                                                                                                                                                                                                                             | 10:10 p.m.      |
|                             |                                |                 | 10:15 p.m.                                                                                                                                                                                                                            | 10:30 p.m.      |
|                             |                                |                 | 10:35 p.m.                                                                                                                                                                                                                            | 10:50 p.m.      |