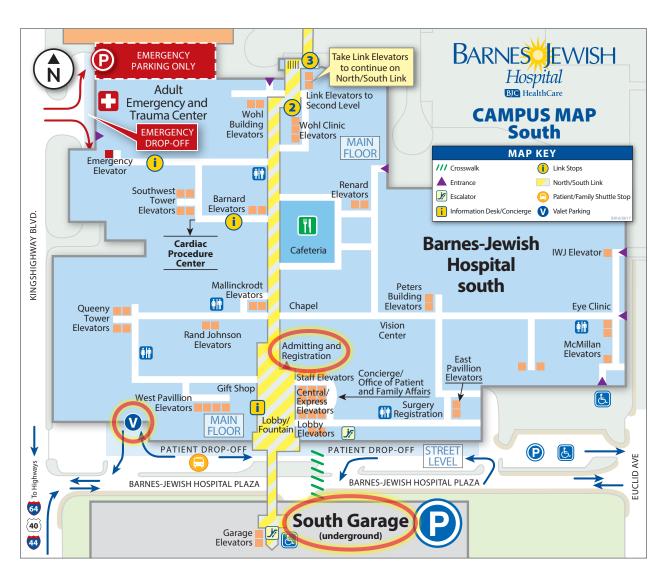

### **Hospital Address (for your navigation system)**

1 Barnes-Jewish Hospital Plaza • St. Louis, MO 63110

#### From I-64/US40 to South Garage

Take Kingshighway north, exit 36. Turn right at first stop light onto Barnes-Jewish Hospital Plaza. Take first right into South Garage.

- Handicap parking is available in the garage
- Wheel chairs are located near the garage escalators

Take escalator or garage elevators to the bridge level. Take the pedestrian bridge into the main hospital lobby. Proceed past the information desk and fountain to the Admitting and Registration office on the right side of Main Lobby to register for your exam.

### Valet parking

Valet is available across the street from the garage. Follow the signs to the patient drop-off area where you will find valet at the far end. Please stop at the valet desk for directions to the Main Lobby.